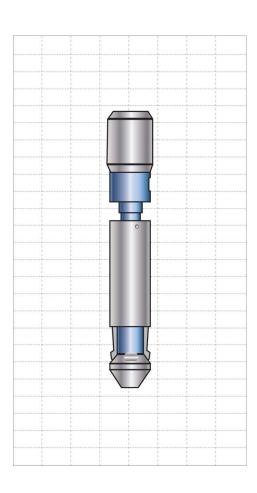

## **PRECISIONGS**

The **PrecisionGS** is used in combination with the **PrecisionStroker** to install completion components eliminating the need for jarring. It consists of a standard GS tool and a release sleeve arrangement that replaces the GS tool shear pin.

## **FEATURES**

- Operated by PrecisionStroker
- Stroke in to activate GS and stroke out to release
- Combinable with PowerTrac® for conveyance

## **BENEFITS**

- Eliminates jarring action hence avoiding potential damage to installed bridge plugs or completion equipment
- Improved reliability and operational efficiency in highly deviated wells

| SERVICE NAME                                           | PRECISIONGS            |
|--------------------------------------------------------|------------------------|
| OD release sleeve / Centraliser for 4" GS <sup>1</sup> | 4.10 inches / 104.1 mm |
| Length of release sub                                  | 10.63 inches / 270mm   |
| Pressure rating                                        | 15,000 psi / 1,034 bar |
| Temperature rating                                     | 177°C / 350°F          |